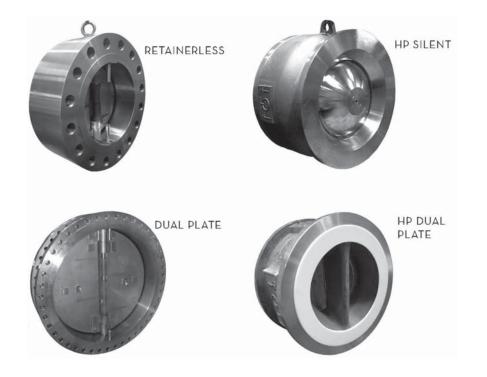

### **Castflow Valves**

### Castflow Valves is a valve manufacturer specialized in check valves.

Manufacturing range BALL CHECK, DUAL PLATE, SILENT CHECK VALVE (NOZZLE CHECK and AXIAL CHECK) and FOOTVALVES. Our range of manufacturing covers DN25 (1") to DN1400 (56") and other sizes on demand Ratings PN10/16/25/40/64/ ANSI150/300/600# wafer/flanged style. Valves can be casted in different materials such like iron, Steel, Stainless, Superduplex and other special exotic alloys. Our company has been a reference in many of the most important desalination projects globally. Also we are main suppliers of important equipment builders that rely since many years on our professional collaboration and quality.