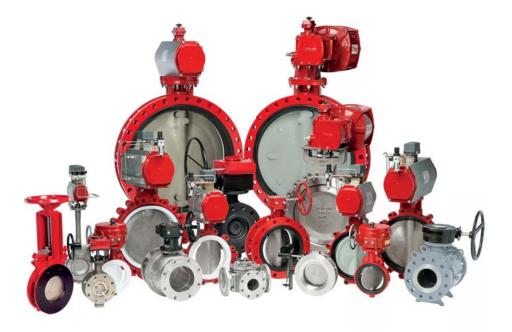

### **Bonney Forge Corporation**

#### Forging Ahead of the Rest

Founded in 1876, Bonney Forge Corporation is a world leader in the manufacturing of top-quality forged steel fittings and unions, valve flow control products (cast and forged), branch connections and specialty products. Bonney Forge serves multinational companies in extraordinarily challenging environments in the oil and gas, petrochemical, power generation, chemical manufacturing and general industrial piping industries.

#### A Comprehensive Product Offering

Bonney Forge is headquartered in Mt. Union, PA with manufacturing operations in the United States, Italy and China.

Our manufacturing sites include:

- Bonney Forge Europe (BFE), serves as the hub of the company's forged valve production. Located in Bergamo, Italy, this state-of-the-art facility manufactures a wide-range of valves—from commodity to the most complex, made-to-order products. Specifically, BFE manufacturers the following valve types: Gate, Clobe, Check, Cryogenic, Integrally Flanged, Bellows Sealed, Extended Body, Bar stock, Combination Double Block and Bleed, API 6A, API 6D, Pressure Seal and Ball Valves - Soft Seated, Metal Seated for high temperature or abrasive service, Lip Seal, Cryogenic to –196°C, Top Entry and Side Entry, Fast Track Expedited Manufacturing.
- Bonney Forge Shanghai (BFS) serves as the heart of our cast valve operations. The product line offers cast GGC valves up to 36" and Class 2500, and the facility has in house

low-emissions and submerged leak-testing capabilities. The ever-expanding product portfolio now includes Cryogenic valves.

- Mount Union, PA, manufactures Bonney Forge's entire line of forged steel fitting, Olet<sup>®</sup> and forged steel valve products.
- WFI International, Houston, TX, specializes in custom fittings—precisely made-toorder in any shape, size or material. A key capability of WFI is engineering fittings tailored to customer requirements for the most challenging applications and environments.

#### A Reputation for Leading the Industry

We are known for our unparalleled valve technology and engineering capability:

- We create Engineered Solutions, a program in which we work directly with customers developing valves that stand up to their highly critical, demanding applications.
- We built a state-of-the-art Fast Track facility at BFE, Italy, which functions independently from the main plant in order to manufacture, test, and ship urgently needed valves... FAST!

- We have and continue to actively invest in both our forged and cast valve operations.
   Our cast product portfolio now includes cryogenic cast steel valves perfect for low temperature applications. Our forged portfolio includes in-house forging operations and heat treatment all under one roof.
- Our low-emission (Low-E) forged and cast steel valves are designed, engineered, manufactured, and tested to exceed all Global emissions standards requirements.
   Low-E Valves with our exclusive Bonney Forge Eco-Seal® packing are the STANDARD.
   Additionally, our off-the-shelf low emissions valves have been tested and certified by recognized independent a<sup>rd</sup> party labs.
- 3D and 2D CAD models and drawings are available at www.bonneyforge.com.