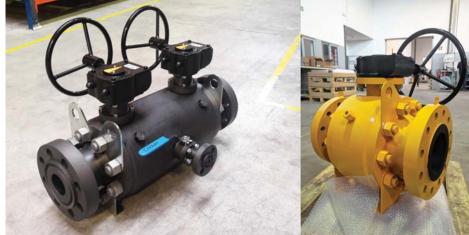

Established in 1998, VIZA has evolved into a leading valve enterprise in the global marketplace, based upon decades of devotion to and investments in valves. Proficient in producing valves, VIZA has concentrated on the production of API 6D ball valves & gate valves & check valves, API 600 gate valves & globe valves & check valves, high performance tri-eccentric metal sealing butterfly valves, center-pivoted soft seal butterfly valves, and rubber-lined gate valves.

Its company products have been widely applied in various industry sectors including oil & gas, long-distance pipelines, petroleum refining, (petro) chemical production, defense, geothermal and photovoltaic power generation, LNG, shipbuilding, mining, and water treatment. Over time VIZA