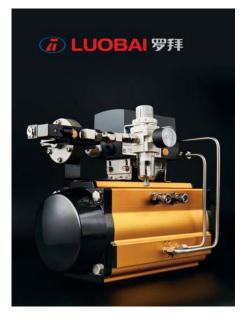

Actuators: Known for their high quality brand, TRIAC<sup>®</sup>, A-T's actuator product line includes Pneumatic Rack & Pinion actuators up to 36,000 in-lbs torque, Heavy Duty Scotch Yoke designs up to 2,000,000 in-lbs torque, and a full line of Electric Actuators which now exceed 80,000 in-lbs torque in both on-off and modulating configurations. The latest addition is the SRX Series Spring Return Electric actuator for use in critical processes to return quarter-turn valves to their safe position even with the absence of power.