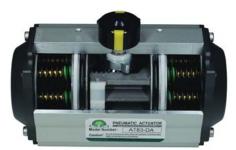

## Air Torque Spa

Founded in 1990, Air Torque Spa has become, in a matter of years, one of the world's leading manufacturers of rack and pinion pneumatic actuators.

Since the beginning, the mission of AirTorque has been always to offer innovative products by combining the long field experience as market leader, the innovational spirit, the renowned reliability in actuator design and the high quality manufacturing level supported by high level Western Europe components suppliers and based on the ISO 9000- 2008 quality system.

With the attitude to always satisfy the market and customers needs, Air Torque has developed the worldwide widest range of aluminium alloy and stainless steel rack and pinion actuators with torques up to 10.000Nm and available with different options in terms of valve interfaces, surface protection levels and smart functional features.These are all covered by several international patents.

A line of special actuators (120°, 135° and 180°; 3 positions actuators; fast acting execution; hydraulic dampered actuators) completes the range of Air Torque lines of rack and pinion actuators.

The frequent requests from customers for actuators with higher torques and the cooperation with End Users who trust in the Air Torque realiability and quality level, has encouraged the creation of the AT-HD HEAVY DUTY SCOTCH YOKE actuator series, made in carbon steel. Based onthe Scotch Yoke design, the AT- HD includes in one product line the Air Torque engineering excellence, high process and product quality, materials and production process at the state of the art.

The AT-HD are designed to operate ball valves, butterfly valves and plug valve with an output torque up to 100.000Nm. The unique design and features make the AT-HD a robust solution for all the on- off and modulating applications. Several unique technical features (some of them applied for patent) are the DNA of these Air Torque products.