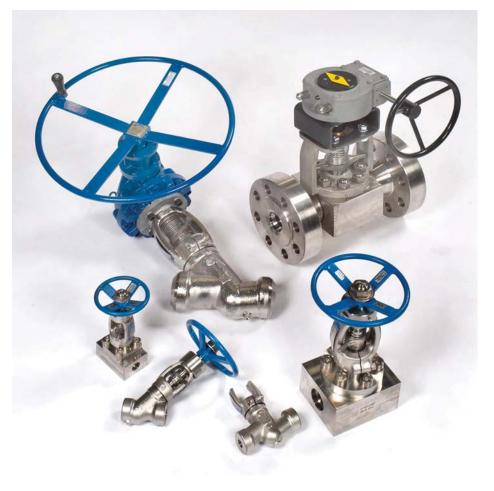

Established in 1998, VIZA has evolved into a leading valve enterprise in the global marketplace, based upon decades of devotion to and investments in valves. Proficient in producing valves, VIZA has concentrated on the production of API 6D ball valves & gate valves & check valves, API 600 gate valves & globe valves & check valves, high performance tri-eccentric metal sealing butterfly valves, center-pivoted soft seal butterfly valves, and rubber-lined gate valves.