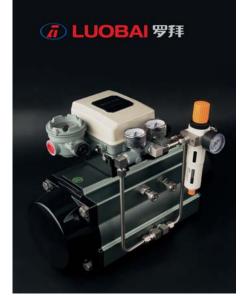

Actuators: Known for their high quality brand, TRIAC<sup>®</sup>, A-T's actuator product line includes Pneumatic Rack & Pinion actuators up to 36,000 in-lbs torque, Heavy Duty Scotch Yoke designs up to 2,000,000 in-lbs torque, and a full line of Electric Actuators which now exceed 80,000 in-lbs torque in both on-off and modulating configurations. The latest addition is the SRX Series Spring Return Electric actuator for use in critical processes to return quarter-turn valves to their safe position even with the absence of power.