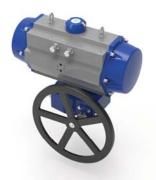

## Air Torque Spa

Founded in 1990, Air Torque Spa has become, in a matter of years, one of the world's leading manufacturers of rack and pinion pneumatic actuators.

Since the beginning, the mission of AirTorque has been always to offer innovative products by combining the long field experience as market leader, the innovational spirit, the renowned reliability in actuator design and the high quality manufacturing level supported by high level Western Europe components suppliers and based on the ISO 9000- 2008 quality system.

With the attitude to always satisfy the market and customers needs, Air Torque has developed the worldwide widest range of aluminium alloy and stainless steel rack and pinion actuators with torques up to 10.000Nm and available with different options in terms of valve interfaces, surface protection levels and smart functional features.These are all covered by several international patents.

A line of special actuators (120°, 135° and 180°; 3 positions actuators; fast acting execution; hydraulic dampered actuators) completes the range of Air Torque lines of rack and pinion actuators.

The frequent requests from customers for actuators with higher torques and the cooperation with End Users who trust in the Air Torque realiability and quality level, has encouraged the creation of the AT-HD HEAVY DUTY SCOTCH YOKE actuator series, made in carbon steel. Based onthe Scotch Yoke design, the AT- HD includes in one product line the Air Torque engineering excellence, high process and product quality, materials and production process at the state of the art.

The AT-HD are designed to operate ball valves, butterfly valves and plug valve with an output torque up to 100.000Nm. The unique design and features make the AT-HD a robust solution for all the on- off and modulating applications. Several unique technical features (some of them applied for patent) are the DNA of these Air Torque products.