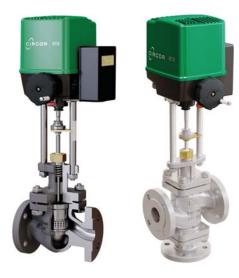

## CIRCOR | RTK<sup>®</sup> Regeltechnik Kornwestheim GmbH

### CIRCOR | RTK<sup>®</sup> – Control Valve Specialists

CIRCOR RTK<sup>®</sup> is an international leader in the design, manufacture, distribution, and service of control valves and related equipment. In its fourth decade, the company continues to engineer innovative and reliable control technology for optimization of customer control circuits.

CIRCOR RTK<sup>®</sup> produces high-quality control and shut off valves ideal for industrial, petrochemical, power and process applications. It also offers effective electric and pneumatic linear actuators, sensors, and controllers.

The CIRCOR RTK<sup>®</sup> REflex line of two- and three-way stem guided control valves uses a modular design with numerous trim styles and materials available to offer a valve for nearly every application. These all-purpose valves are available either as ANSI or DIN, ensuring that direct replacement is always possible.

The REflex two-way Control Valves are now also available with a QCS (Quick change Seat) option, giving up to 85% faster maintenance times, quick four-step dis and reassembly without any specialized tools, and are available with anti-cavitation or anti-noise trim design.

CIRCOR RTK<sup>®</sup> also offers high-performance electric and pneumatic actuators. The REact DC electric actuator series features smart actuator technology with variable speed control to automatically throttle power consumption and enable interconnectivity with the industrial internet of things.

The new CIRCOR RTK® REact EQ -DC-PoP up

to 10 kN/2250 lbf adds to this smart actuator capability. Unlike other actuators the REact EQ-DC-POP offers two system-saving features: a standard Emergency Closing Unit and a power failure back-up that allows the actuator to reach a predefined safety end position (open or close) if power is lost. Therefore, keeping your system safe in any situation.