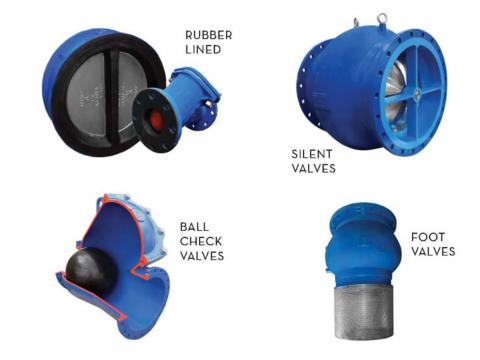

### **Castflow Valves**

### Castflow Valves is a valve manufacturer specialized in check valves.

Manufacturing range BALL CHECK, DUAL PLATE, SILENT CHECK VALVE (NOZZLE CHECK and AXIAL CHECK) and FOOTVALVES. Our range of manufacturing covers DN25 (1") to DN1400 (56") and other sizes on demand Ratings PN10/16/25/40/64/ ANSI150/300/600# wafer/flanged style. Valves can be casted in different materials such like iron, Steel, Stainless, Superduplex and other special exotic alloys. Our company has been a reference in many of the most important desalination projects globally. Also we are main suppliers of important equipment builders that rely since many years on our professional collaboration and quality.