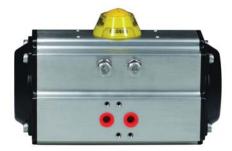

## Air Torque Spa

Founded in 1990, Air Torque Spa has become, in a matter of years, one of the world's leading manufacturers of rack and pinion pneumatic actuators.

Since the beginning, the mission of AirTorque has been always to offer innovative products by combining the long field experience as market leader, the innovational spirit, the renowned reliability in actuator design and the high quality manufacturing level supported by high level Western Europe components suppliers and based on the ISO 9000- 2008 quality system.

With the attitude to always satisfy the market and customers needs, Air Torque has developed the worldwide widest range of aluminium alloy and stainless steel rack and pinion actuators with torques up to 10.000Nm and available with different options in terms of valve interfaces, surface protection levels and smart functional features.These are all covered by several international patents.

A line of special actuators (120°, 135° and 180°; 3 positions actuators; fast acting execution; hydraulic dampered actuators) completes the range of Air Torque lines of rack and pinion actuators.

The frequent requests from customers for actuators with higher torques and the cooperation with End Users who trust in the Air Torque realiability and quality level, has encouraged the creation of the AT-HD HEAVY DUTY SCOTCH YOKE actuator series, made in carbon steel. Based onthe Scotch Yoke design, the AT- HD includes in one product line the Air Torque engineering excellence, high process and product quality, materials and production process at the state of the art.

The AT-HD are designed to operate ball valves, butterfly valves and plug valve with an output torque up to 100.000Nm. The unique design and features make the AT-HD a robust solution for all the on- off and modulating applications. Several unique technical features (some of them applied for patent) are the DNA of these Air Torque products.