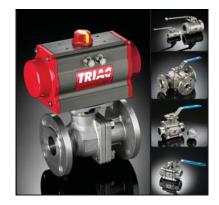

**Ball Valves:** A-T offers an extensive product line of quarter-turn ball valves from <sup>1</sup>/<sub>4</sub>" – 48" in multiple end connections and port configurations. Valve material options include carbon steel, stainless steel, and numerous high alloys. Application-specific valve series include High Purity, Multi-port, Metal Seated, NSF 61/372 Rated, V-Port and V-Segment Control Valves.

Actuators: Known for their high quality brand, TRIAC<sup>®</sup>, A-T's actuator product line includes Pneumatic Rack & Pinion actuators up to 36,000 in-lbs torque, Heavy Duty Scotch Yoke designs up to 2,000,000 in-lbs torque, and a full line of Electric Actuators which now exceed 80,000 in-lbs torque in both on-off and modulating configurations. The latest addition is the SRX Series Spring Return Electric actuator for use in critical processes to return quarter-turn valves to their safe position even with the absence of power.