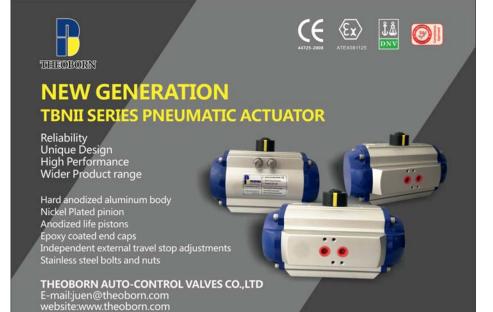

#### **Product range:**

ARC Aluminum R&P Pneumatic Actuator ARS Stainless Steel R&P Pneumatic Actuator ARF Aluminum Four Pistons Pneumatic Actuator

AYO Scotch Yoke Pneumatic Actuator ADG Declutchable Handwheel Gear Box Accessories: limit switch box, solenoid valve and more. Certification: IS09001, CE, ATEX, PED, SIL