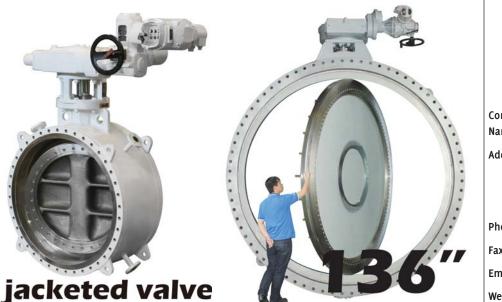

#### Smarter valves and services

R&D is key for enterprises in order to expand in to highly demanding markets and business sectors. Mr. Zhu therefore told us that VIZA is putting a lot of effort into innovation as a high-tech enterprise, recognized as such by the Chinese government. "We strive to provide customers with more convenient and/or smarter valves and services." In the past few years alone VIZA has successfully developed several high-end, high-performance valves, such as a half-ball, eccentric valve which is an ideal replacement for certain types of plug valve. Features include metal seats and a trunnion mounting, whilst the valve can also be specified with a jacket for high-temperature service. Other noteworthy designs include a high abrasion performance and anti-corrosion ball valve, a gate valve with a full-bore cladding of special alloy material, and also a high-pressure, top-entry ball valve that is available in very large sizes. Mr. Zhu elaborates on the key areas of VIZA's R&D. One area is that of special functions for some of our main products used under