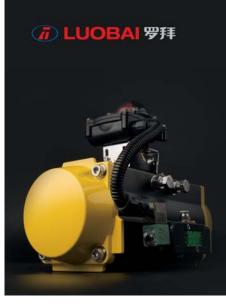

Actuators: Known for their high quality brand, TRIAC<sup>®</sup>, A-T's actuator product line includes Pneumatic Rack & Pinion actuators up to 36,000 in-lbs torque, Heavy Duty Scotch Yoke designs up to 2,000,000 in-lbs torque, and a full line of Electric Actuators which now exceed 80,000 in-lbs torque in both on-off and modulating configurations. The latest addition is the SRX Series Spring Return Electric actuator for use in critical processes to return quarter-turn valves to their safe position even with the absence of power.