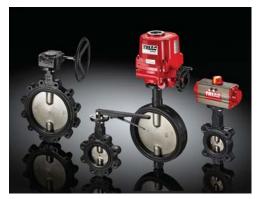

Butterfly Valves: Resilient Seated and High Performance Butterfly Valves are readily available in lug or wafer body styles with many application-specific packing options, discs, and seats, including soft, metal and firesafe. NSF 61 & 372 Certified Butterfly Valves for water are also now available!

Trunnion Mounted Ball Valves: A-T has specially designed a product line of soft and metal seated Trunnion Mounted Ball Valves, from sizes 2"- 48" in ANSI Class 150-2500 RF and RTJ. Available in cast and forged construction, and numerous alloys (including A216 WCB, A352 LCB/ LCC, CF8M, CF3M, Duplex and WC6), A-T Trunnion Mounted Ball Valves are suited for high pressure applications in a variety of industries including Oil & Gas, Refining, Mining, Marine, Power, Primary Metals, Geothermal, and Water/Waste.

Actuators: Known for their high quality brand, TRIAC<sup>®</sup>, A-T's actuator product line includes Pneumatic Rack & Pinion actuators up to 36,000 in-lbs torque, Heavy Duty Scotch Yoke designs up to 2,000,000 in-lbs torque, and a full line of Electric Actuators which now exceed 80,000 in-lbs torque in both on-off and modulating configurations. The latest addition is the SRX Series Spring Return Electric actuator for use in critical processes to return quarter-turn valves to their safe position even with the absence of power.